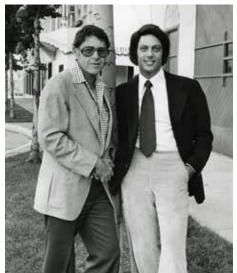

Lettuce was founded as a result of joining Richard Melman's innovative ideas with the business acumen of Jerry A. Orzoff, Melman's first partner. A successful realtor, Orzoff (who died in 1981 at the age of 45), played a crucial role in Melman's life as a friend and mentor. "Jerry was a guy I respected and related to. He believed in my ideas. Meeting him in 1970 was the turning point in my life."