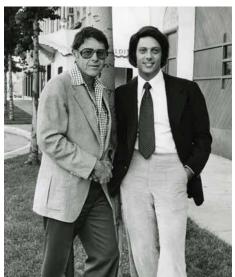

Lettuce was founded as a result of joining Richard Melman's innovative ideas with the business acumen of Jerry A. Orzoff, Melman's first partner. A successful realtor, Orzoff (who died in 1981 at the age of 45), played a crucial role in Melman's life as a friend and mentor. "Jerry was a guy I respected and related to. He believed in my ideas. Meeting him in 1970 was the turning point in my life."